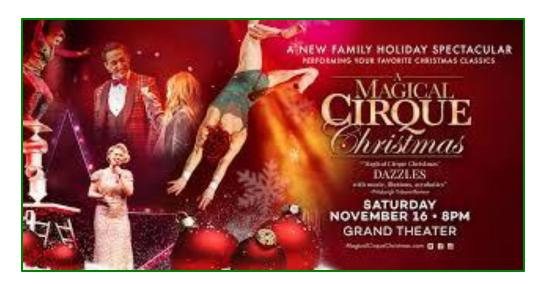

# A Magical Cirque Christmas with bus to Foxwoods

# Saturday November 16, 2019

"A Magical Cirque Christmas has it all – jaw-dropping magic, breathtaking circus acts, and the most angelic voices singing your favorite Christmas carols. Be transported to the golden age of entertainment by the mind-blowing talents, stunning costumes, comedy and more."